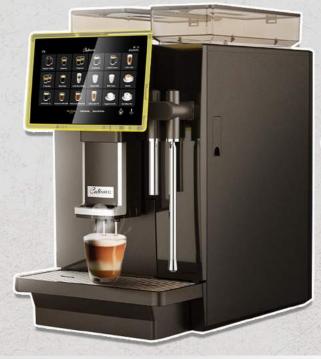

## The New CafeMatic 5 plus Smart, efficient, and effortless with a touch of a button.

CafeMatic 5 Plus is a redesigned model from the current CafeMatic 5 model. The difference between both models are the hopper functions with steam heating and milk frothing capabilities all built within this model for pure convenience. This model also comes with a milk sensor which is definitely a plus for today's operational needs.