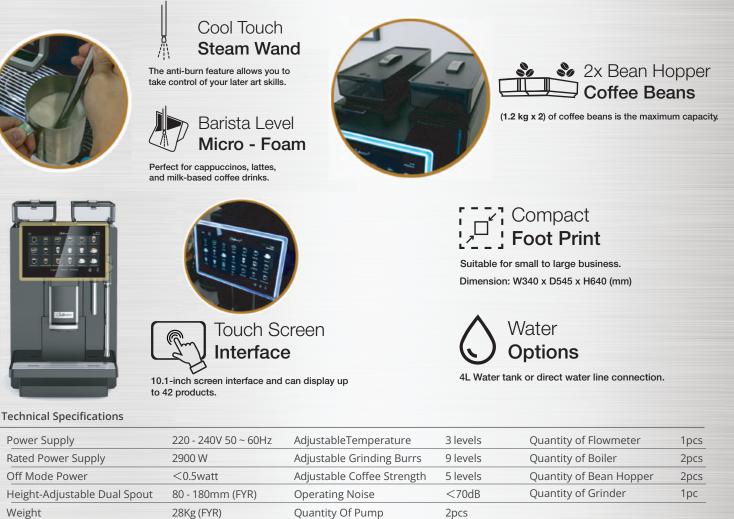

## Machine Features

## Capacity

| Coffee Powder of Brewing Unit | 5g~21g               | Bean Hopper     | Max. 1200g (2x) Hot water | 30L/hr |
|-------------------------------|----------------------|-----------------|---------------------------|--------|
| Water Tank                    | Max. 4L              | Espresso (50ml) | 144 cups/hr               |        |
| Grounds Container             | Max. 70pcs (10g/pcs) | Grinding        | 2.5 g /s                  |        |